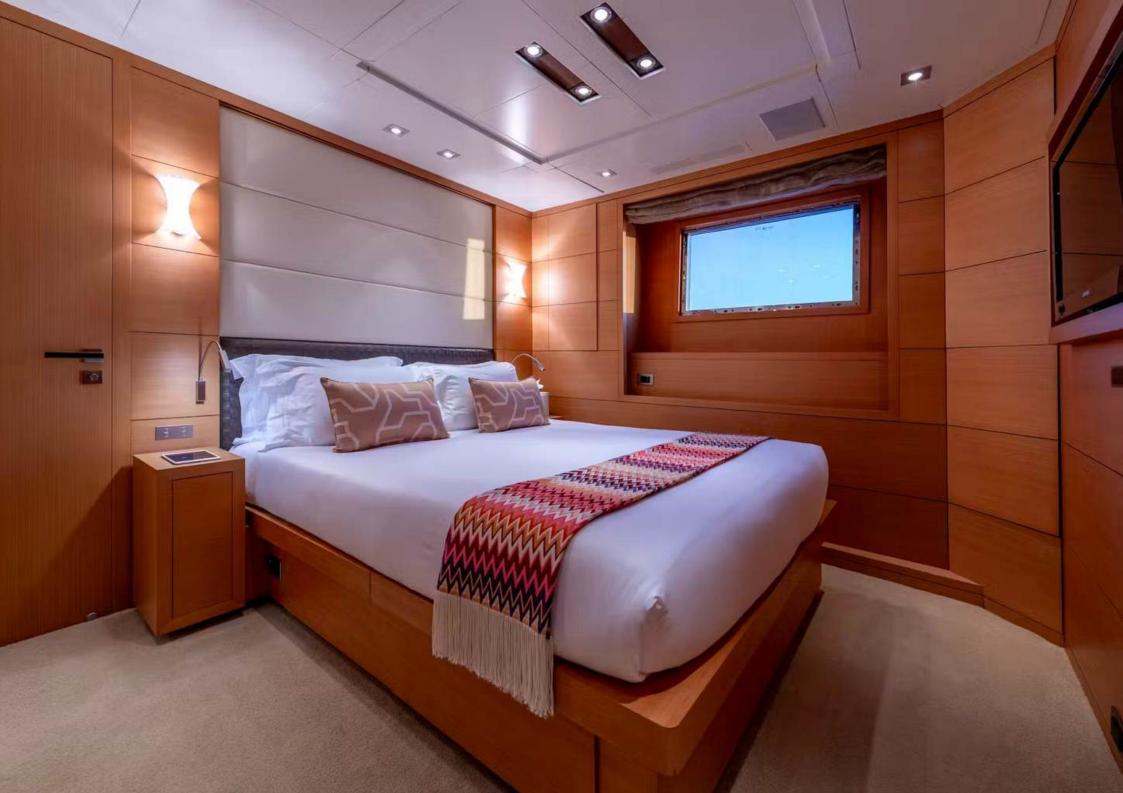

#### Accommodation

10 guests in 8 cabins.

Owner: The owner's suite on the main deck features ocean views, a king bed, walk-in wardrobe, desk, and a hammam bathroom.

Owner's Suite king bed with hammam; 2 VIP king cabins; 2 twin cabins with pullmans. Crew: 3 twins, 1 double. Salon, sky lounge, Jacuzzi sundeck.