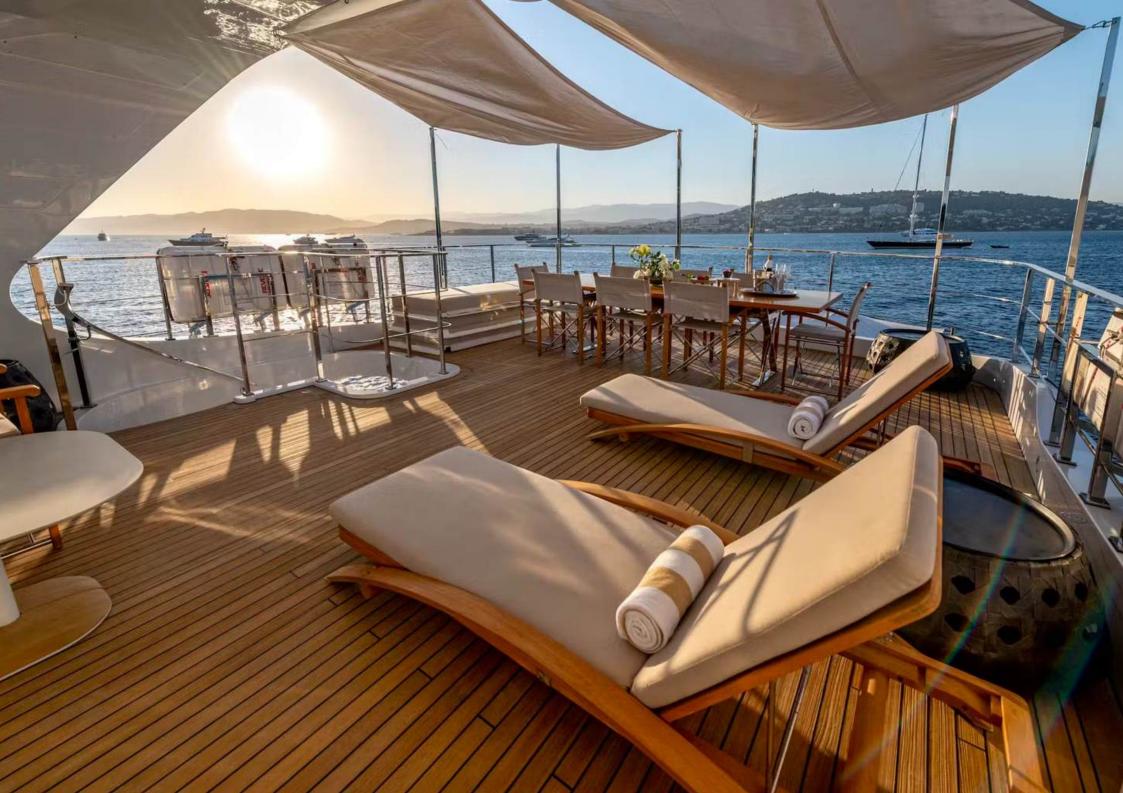

Guests can relax in the main salon, enjoy the sky lounge, or take in the views from the sundeck, complete with Jacuzzi, sun loungers, and alfresco dining. Equipped with modern AV/IT systems and an array of water toys, LADY H ensures fun and relaxation. Recently refitted, she combines classic style with contemporary upgrades—perfect for unforgettable charters in the Mediterranean, Caribbean, and beyond.

### Key Features

- Luxury accommodation for 12 guests
- Elegant design with Jacuzzi sundeck

- Long range and efficient cruising
- Modern tech and recent upgrades