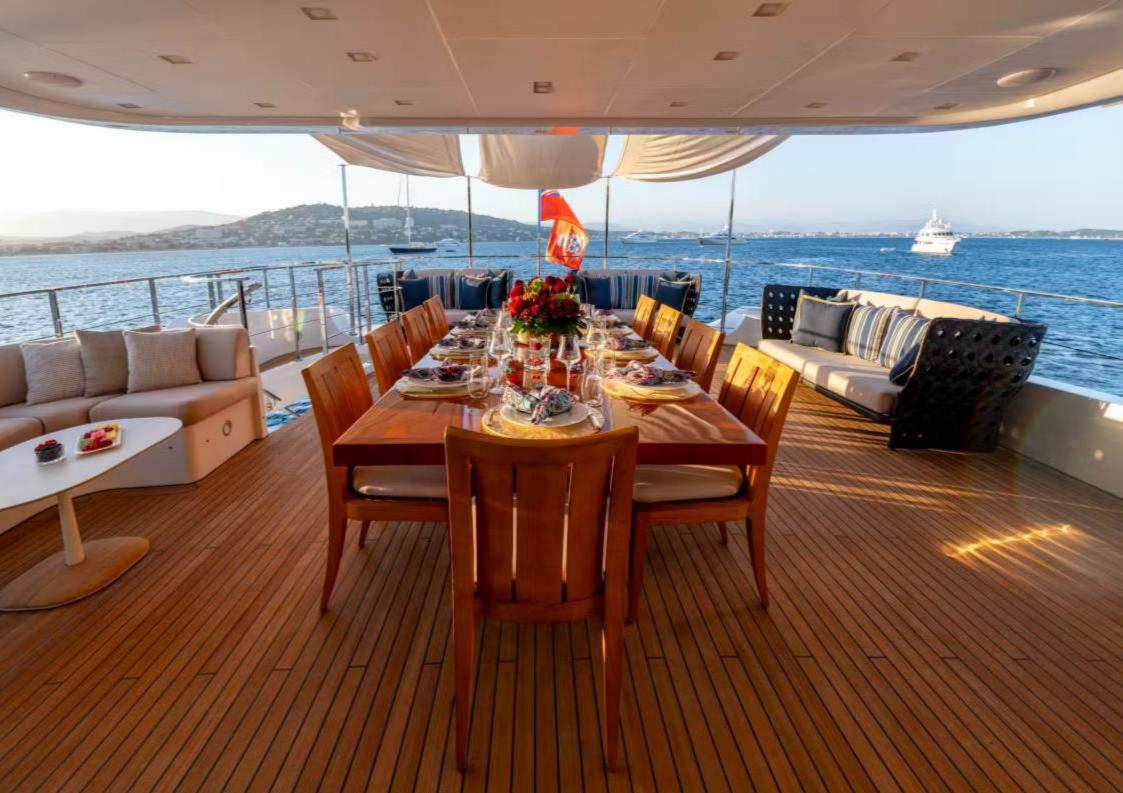

Guests can relax in the main salon, enjoy the sky lounge, or take in the views from the sundeck, complete with Jacuzzi, sun loungers, and alfresco dining. Equipped with modern AV/IT systems and an array of water toys, LADY H ensures fun and relaxation. Recently refitted, she combines classic style with contemporary upgrades—perfect for unforgettable charters in the Mediterranean, Caribbean, and beyond.