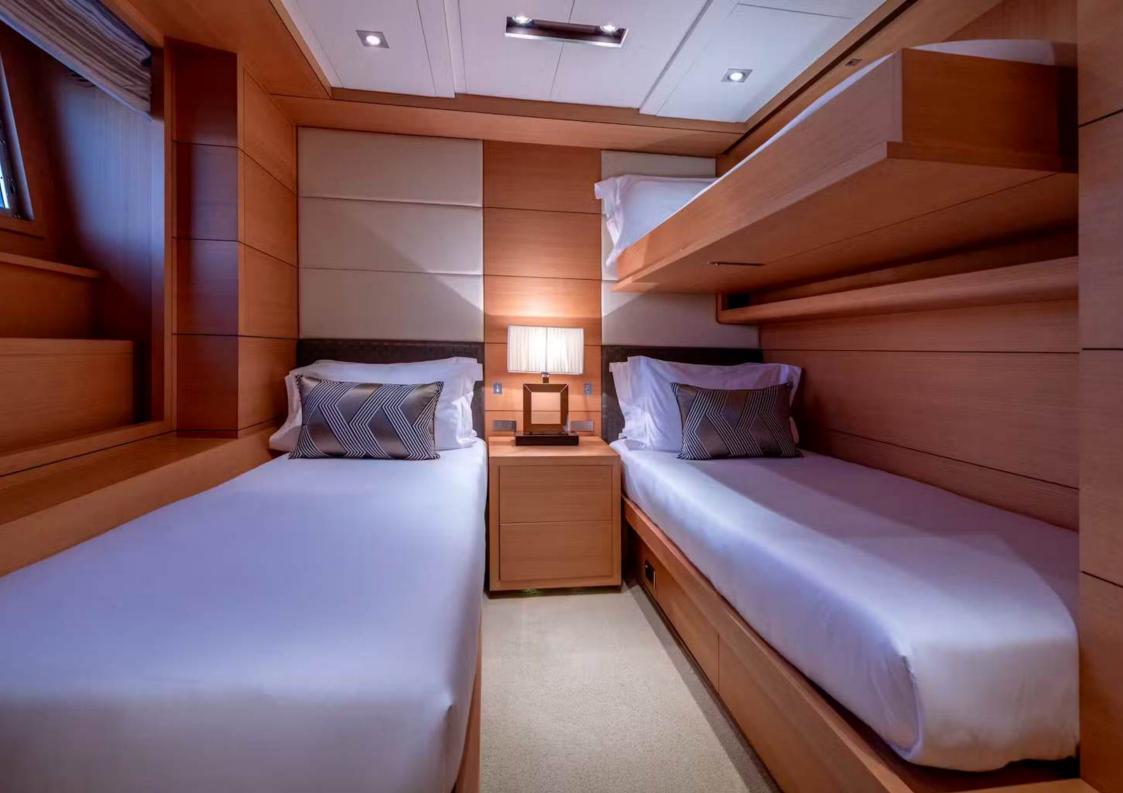

#### Accommodation

10 guests in 8 cabins.

Owner: The owner's suite on the main deck features ocean views, a king bed, walk-in wardrobe, desk, and a hammam bathroom.

Owner's Suite king bed with hammam; 2 VIP king cabins; 2 twin cabins with pullmans. Crew: 3 twins, 1 double. Salon, sky lounge, Jacuzzi sundeck.