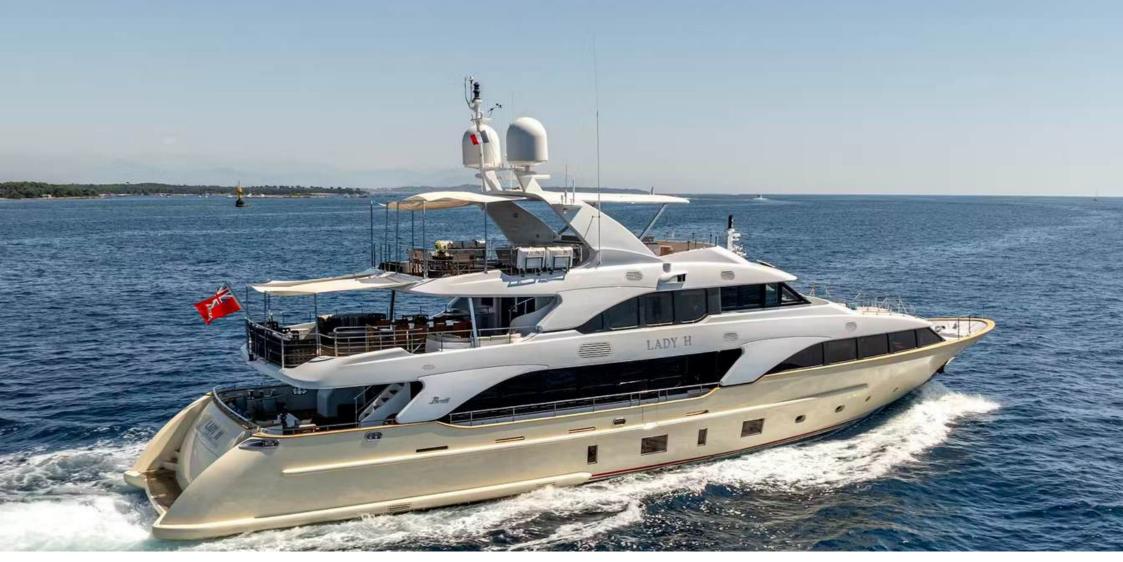

## LADY H | BENETTI

2015 Flybridge

**121'1" (36.9m)** LENGHT **10** GUESTS **5** CABINS

**7** CREW

From: POA | week

# Experience Luxury on Lady H

LADY H is a stunning 2011 Benetti Classic 121, now available for charter, offering an exceptional blend of elegance and comfort. This tri-deck superyacht hosts up to 12 guests in five beautifully appointed staterooms, each with en-suite bathrooms. The full-beam owner's suite features panoramic views for a serene escape. Designed by Francois Zuretti, the light-filled interior creates a welcoming and sophisticated atmosphere.

Guests can relax in the main salon, enjoy the sky lounge, or take in the views from the sundeck, complete with Jacuzzi, sun loungers, and alfresco dining. Equipped with modern AV/IT systems and an array of water toys, LADY H ensures fun and relaxation. Recently refitted, she combines classic style with contemporary upgrades—perfect for unforgettable charters in the Mediterranean, Caribbean, and beyond.