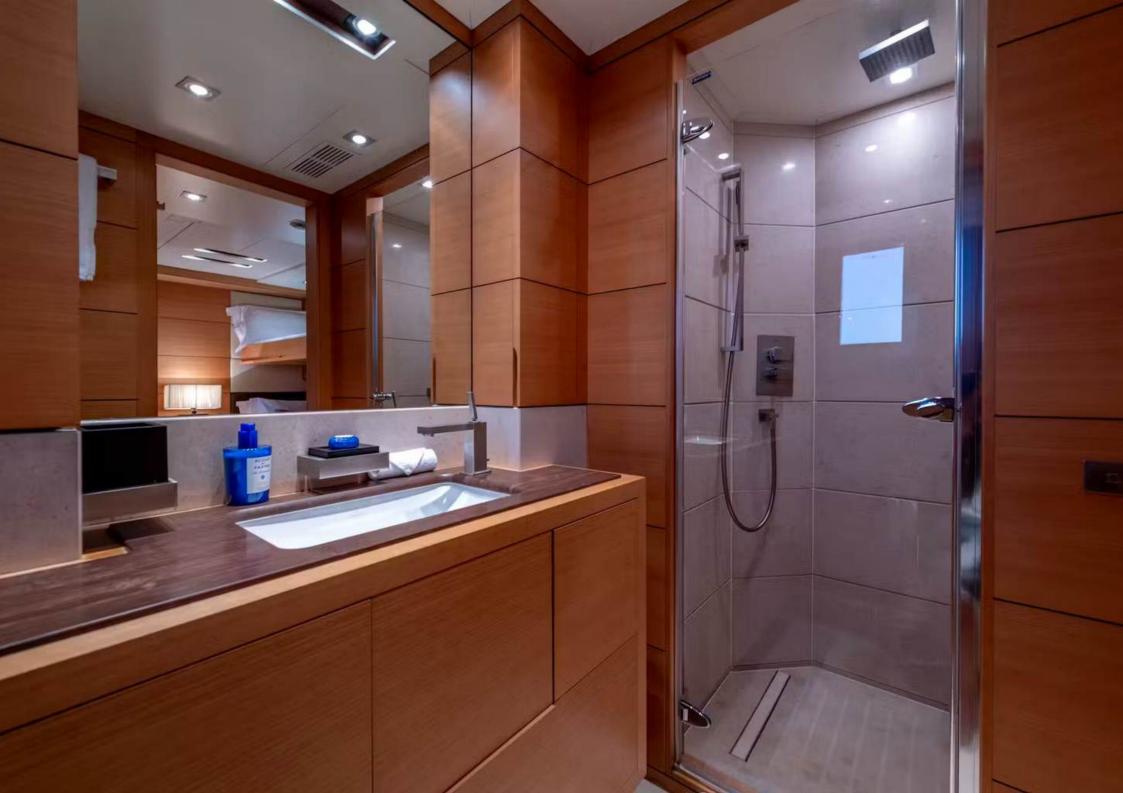

#### Accommodation

10 guests in 8 cabins.

Owner: The owner's suite on the main deck features ocean views, a king bed, walk-in wardrobe, desk, and a hammam bathroom.

Owner's Suite king bed with hammam; 2 VIP king cabins; 2 twin cabins with pullmans. Crew: 3 twins, 1 double. Salon, sky lounge, Jacuzzi sundeck.