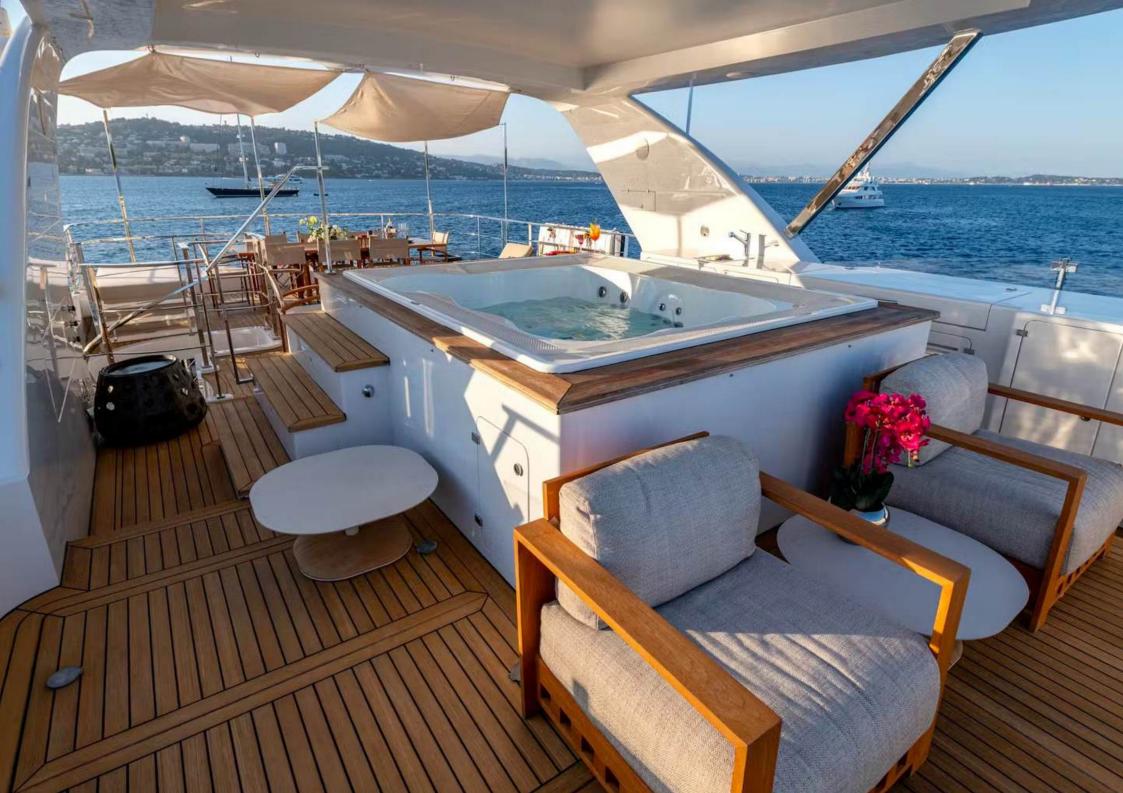

Guests can relax in the main salon, enjoy the sky lounge, or take in the views from the sundeck, complete with Jacuzzi, sun loungers, and alfresco dining. Equipped with modern AV/IT systems and an array of water toys, LADY H ensures fun and relaxation. Recently refitted, she combines classic style with contemporary upgrades—perfect for unforgettable charters in the Mediterranean, Caribbean, and beyond.

### Key Features

- Luxury accommodation for 12 guests
- Elegant design with Jacuzzi sundeck

- Long range and efficient cruising
- Modern tech and recent upgrades