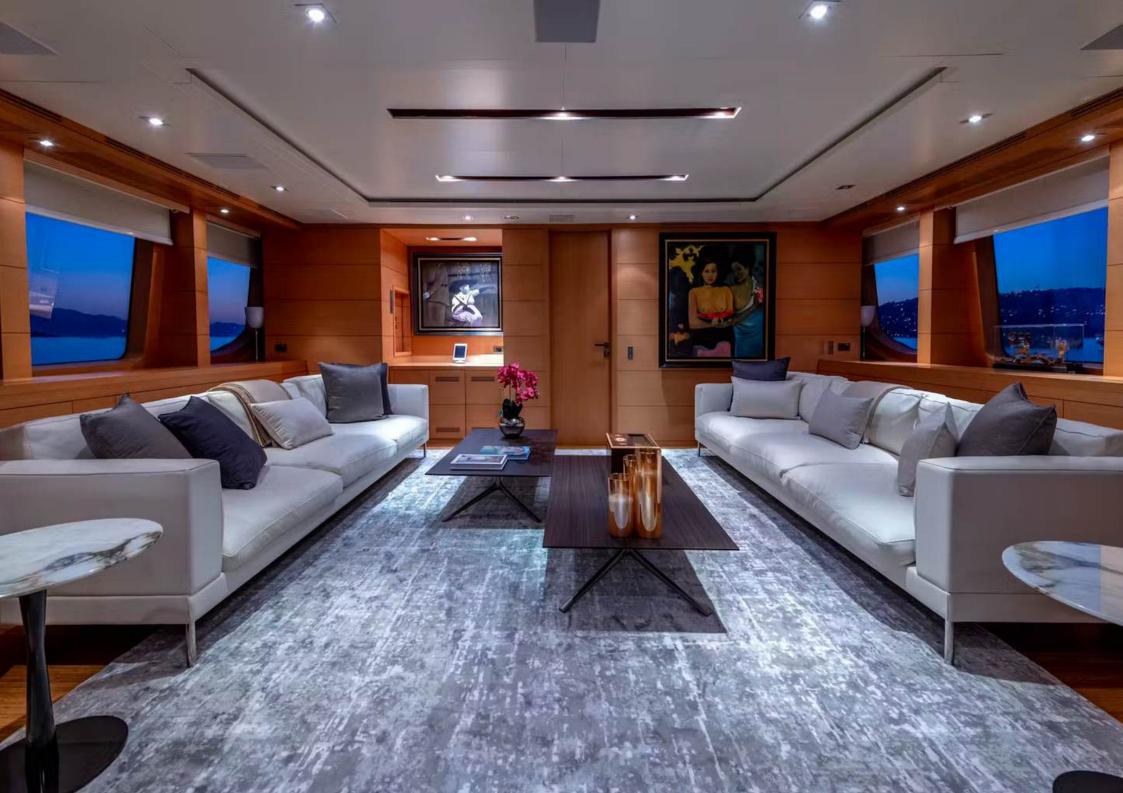

# Experience Luxury on Lady H

LADY H is a stunning 2011 Benetti Classic 121, now available for charter, offering an exceptional blend of elegance and comfort. This tri-deck superyacht hosts up to 12 guests in five beautifully appointed staterooms, each with en-suite bathrooms. The full-beam owner's suite features panoramic views for a serene escape. Designed by Francois Zuretti, the light-filled interior creates a welcoming and sophisticated atmosphere.

Guests can relax in the main salon, enjoy the sky lounge, or take in the views from the sundeck, complete with Jacuzzi, sun loungers, and alfresco dining. Equipped with modern AV/IT systems and an array of water toys, LADY H ensures fun and relaxation. Recently refitted, she combines classic style with contemporary upgrades—perfect for unforgettable charters in the Mediterranean, Caribbean, and beyond.