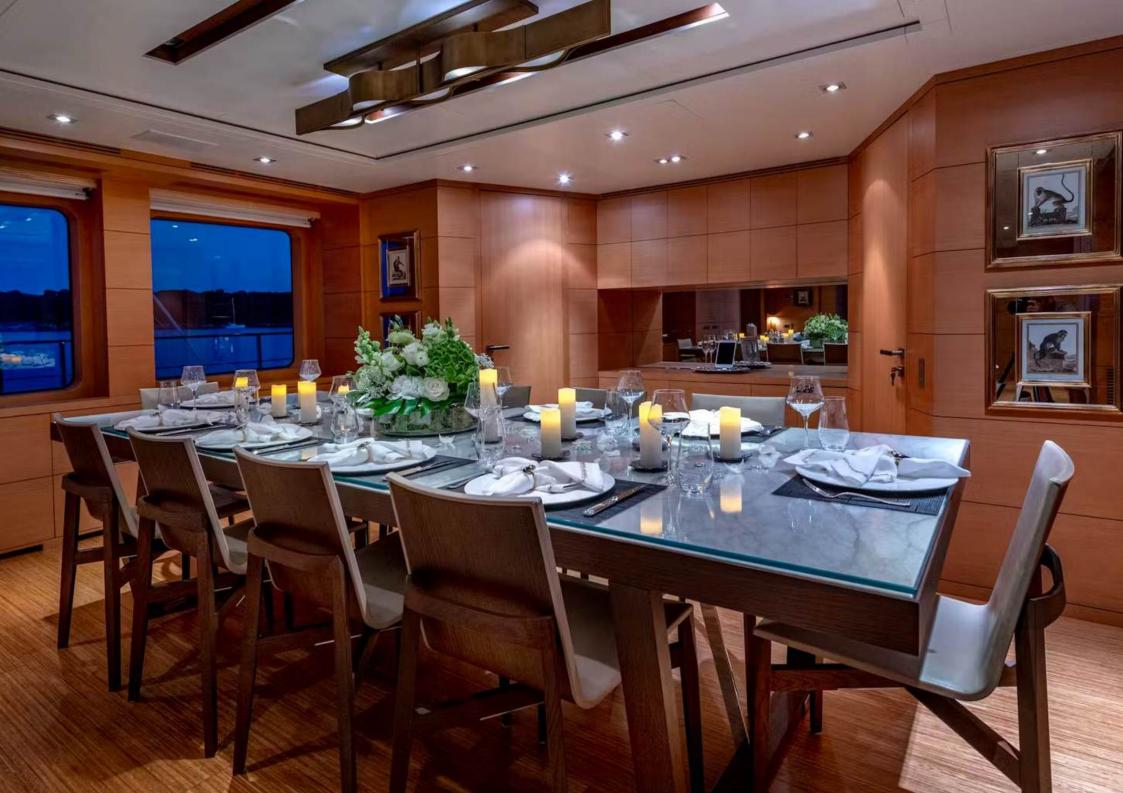

Guests can relax in the main salon, enjoy the sky lounge, or take in the views from the sundeck, complete with Jacuzzi, sun loungers, and alfresco dining. Equipped with modern AV/IT systems and an array of water toys, LADY H ensures fun and relaxation. Recently refitted, she combines classic style with contemporary upgrades—perfect for unforgettable charters in the Mediterranean, Caribbean, and beyond.

### Key Features

- Luxury accommodation for 12 guests
- Elegant design with Jacuzzi sundeck

- Long range and efficient cruising
- Modern tech and recent upgrades