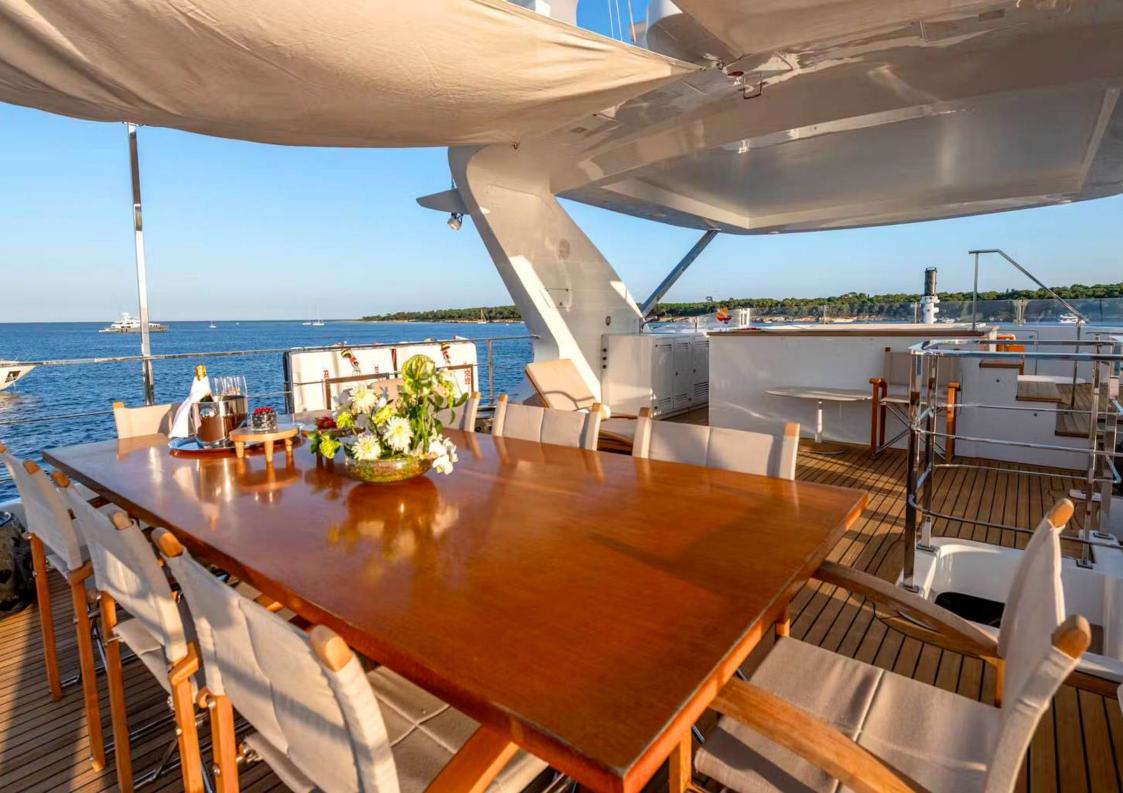

Guests can relax in the main salon, enjoy the sky lounge, or take in the views from the sundeck, complete with Jacuzzi, sun loungers, and alfresco dining. Equipped with modern AV/IT systems and an array of water toys, LADY H ensures fun and relaxation. Recently refitted, she combines classic style with contemporary upgrades—perfect for unforgettable charters in the Mediterranean, Caribbean, and beyond.