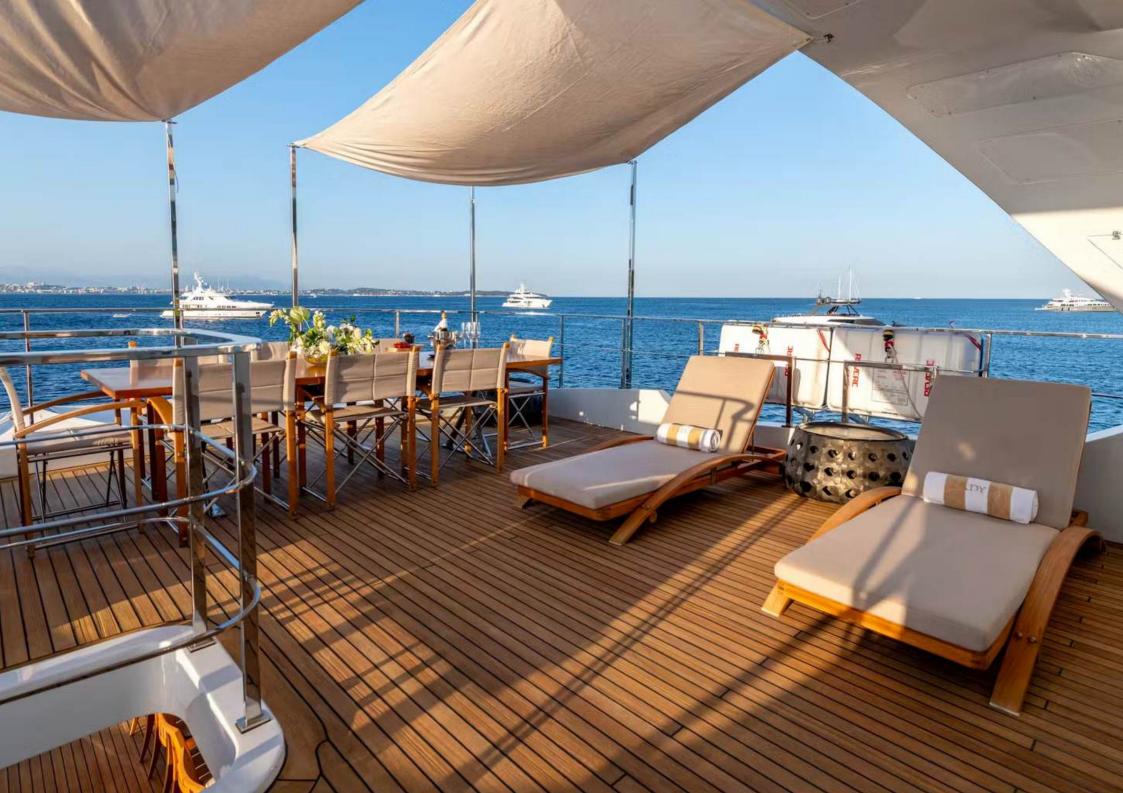

Guests can relax in the main salon, enjoy the sky lounge, or take in the views from the sundeck, complete with Jacuzzi, sun loungers, and alfresco dining. Equipped with modern AV/IT systems and an array of water toys, LADY H ensures fun and relaxation. Recently refitted, she combines classic style with contemporary upgrades—perfect for unforgettable charters in the Mediterranean, Caribbean, and beyond.