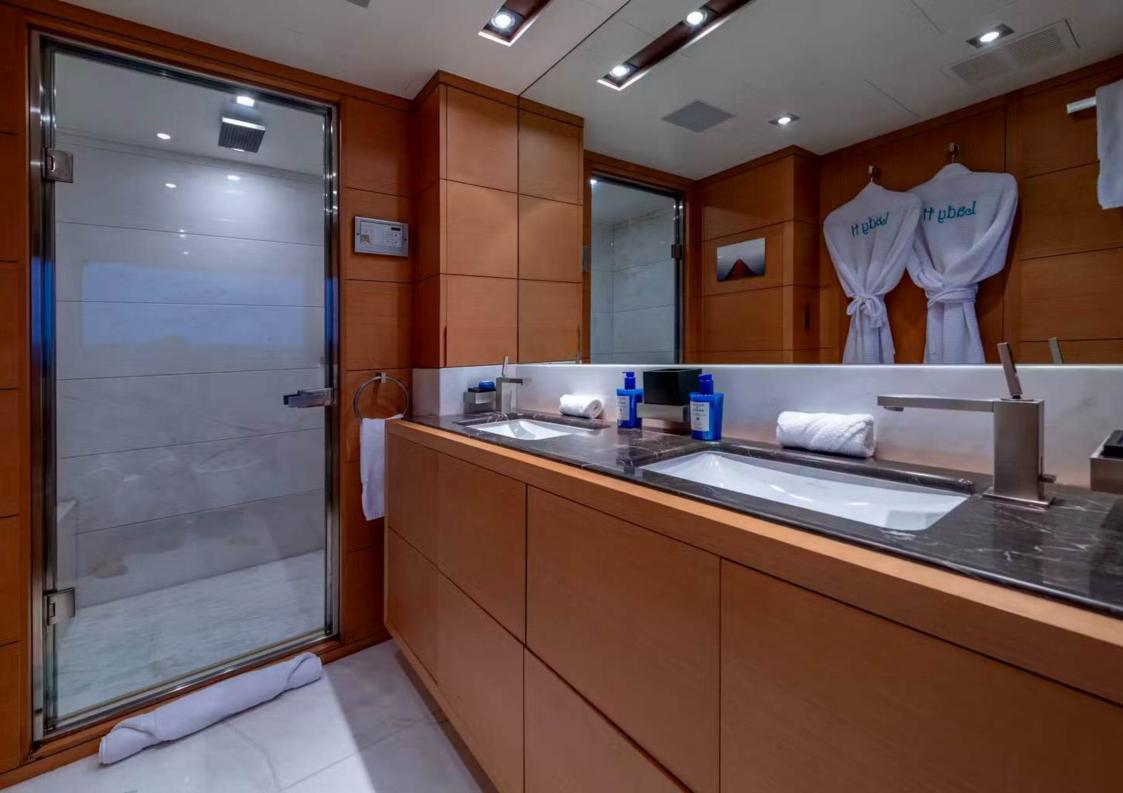

#### Accommodation

10 guests in 8 cabins.

Owner: The owner's suite on the main deck features ocean views, a king bed, walk-in wardrobe, desk, and a hammam bathroom.

Owner's Suite king bed with hammam; 2 VIP king cabins; 2 twin cabins with pullmans. Crew: 3 twins, 1 double. Salon, sky lounge, Jacuzzi sundeck.