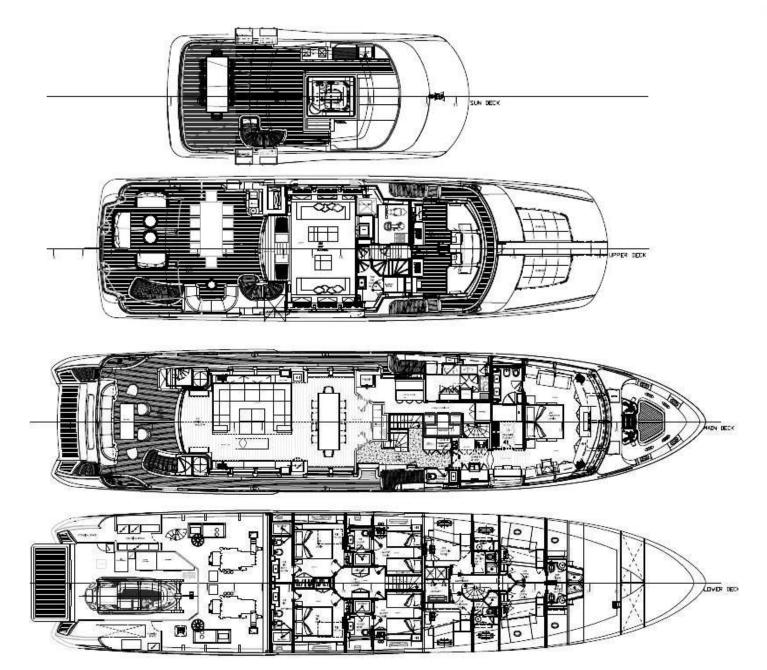

#### Specifications

Yacht Type: Classic 121 Motor Yacht

Length: 121'1" (36.9m) Beam: 25'8" (7.86m) Draft: 5' 7" (1.7m)

Cruising speed: 26 knots

Max Speed: 11 knots Built: 2011 / 2022 Builder: Benetti

Flag: Cayman Islands Hull Designer: Benetti

#### Accommodation

10 guests in 8 cabins.

Owner: The owner's suite on the main deck features ocean views, a king bed, walk-in wardrobe, desk, and a hammam bathroom.

Owner's Suite king bed with hammam; 2 VIP king cabins; 2 twin cabins with pullmans. Crew: 3 twins, 1 double. Salon, sky lounge, Jacuzzi sundeck.