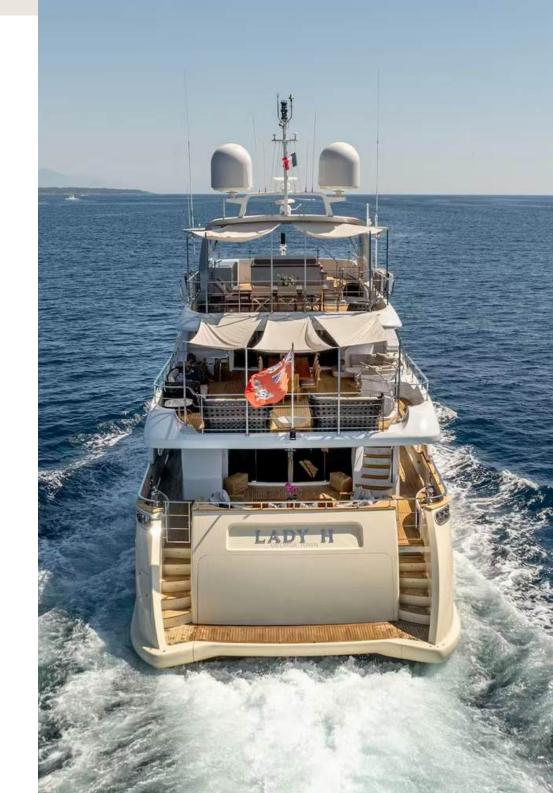

## LADY H | BENETTI

2015 Flybridge

**121'1" (36.9m)** LENGHT **10** GUESTS **5** CABINS

**7** CREW

From: POA | week

# Experience Luxury on Lady H

LADY H is a stunning 2011 Benetti Classic 121, now available for charter, offering an exceptional blend of elegance and comfort. This tri-deck superyacht hosts up to 12 guests in five beautifully appointed staterooms, each with en-suite bathrooms. The full-beam owner's suite features panoramic views for a serene escape. Designed by Francois Zuretti, the light-filled interior creates a welcoming and sophisticated atmosphere.

#### Lady H | Benetti