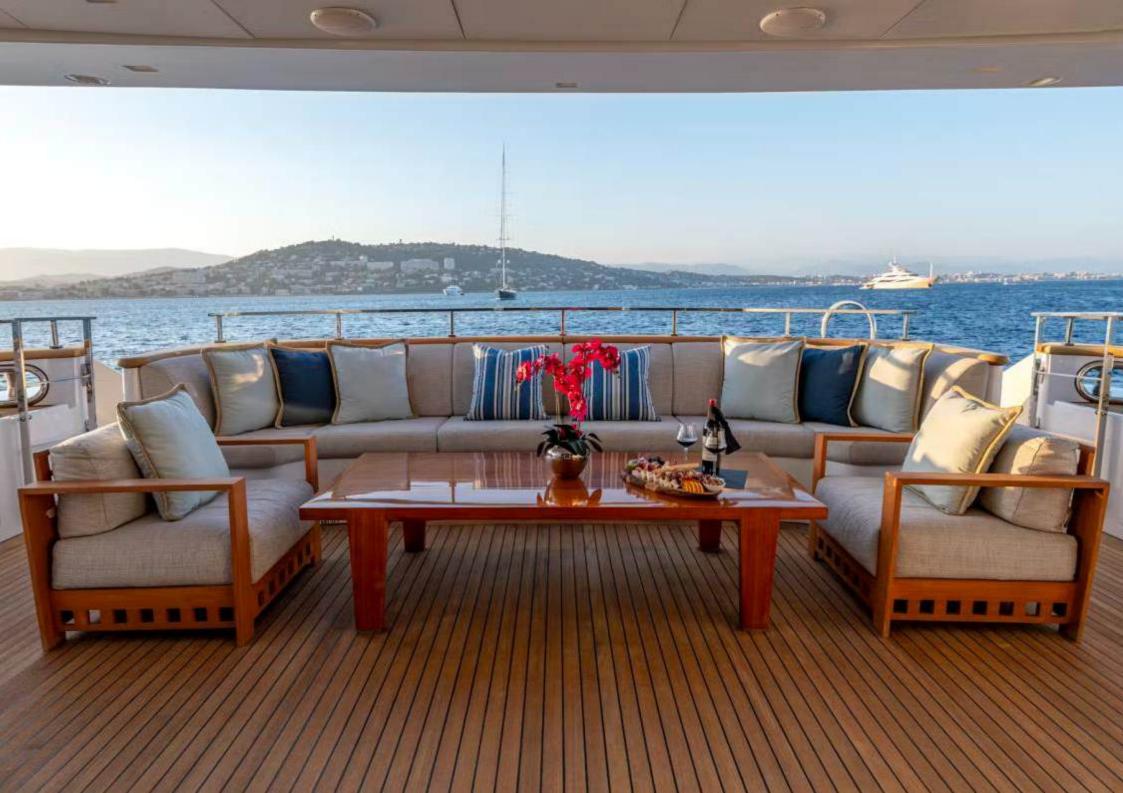

Guests can relax in the main salon, enjoy the sky lounge, or take in the views from the sundeck, complete with Jacuzzi, sun loungers, and alfresco dining. Equipped with modern AV/IT systems and an array of water toys, LADY H ensures fun and relaxation. Recently refitted, she combines classic style with contemporary upgrades—perfect for unforgettable charters in the Mediterranean, Caribbean, and beyond.

### Key Features

- Luxury accommodation for 12 guests
- Elegant design with Jacuzzi sundeck

- Long range and efficient cruising
- Modern tech and recent upgrades