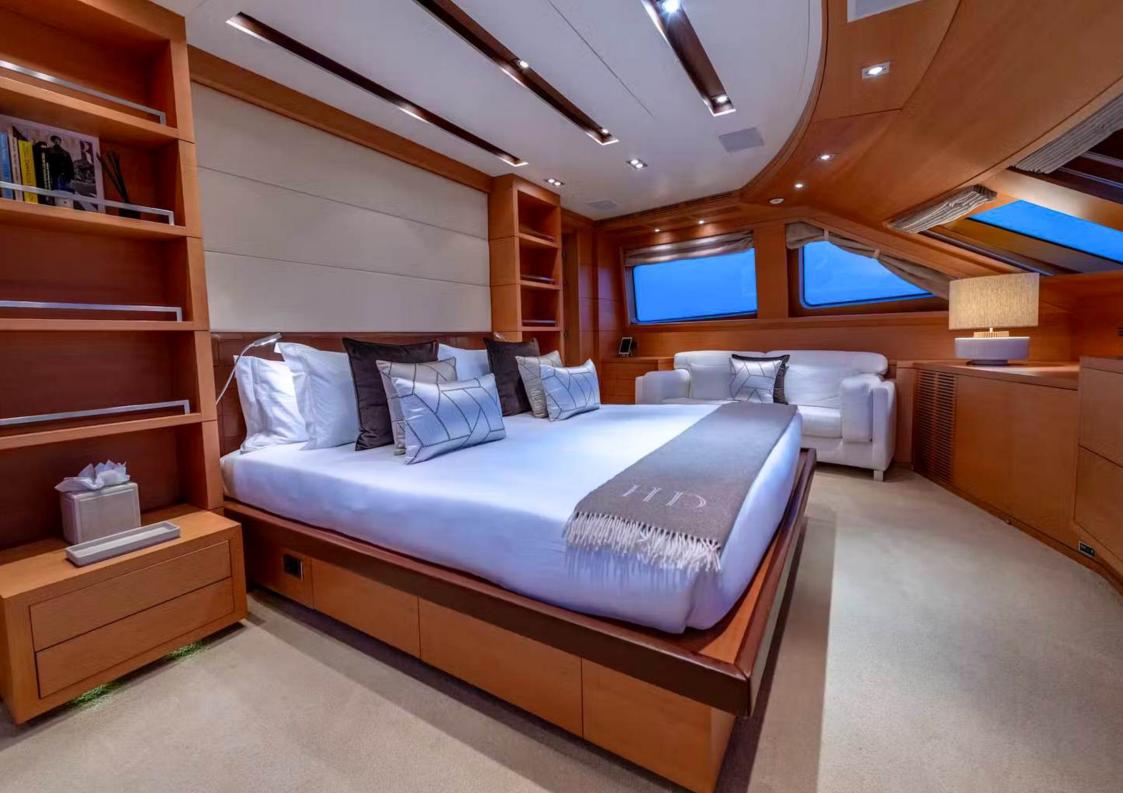

#### Accommodation

10 guests in 8 cabins.

Owner: The owner's suite on the main deck features ocean views, a king bed, walk-in wardrobe, desk, and a hammam bathroom.

Owner's Suite king bed with hammam; 2 VIP king cabins; 2 twin cabins with pullmans. Crew: 3 twins, 1 double. Salon, sky lounge, Jacuzzi sundeck.